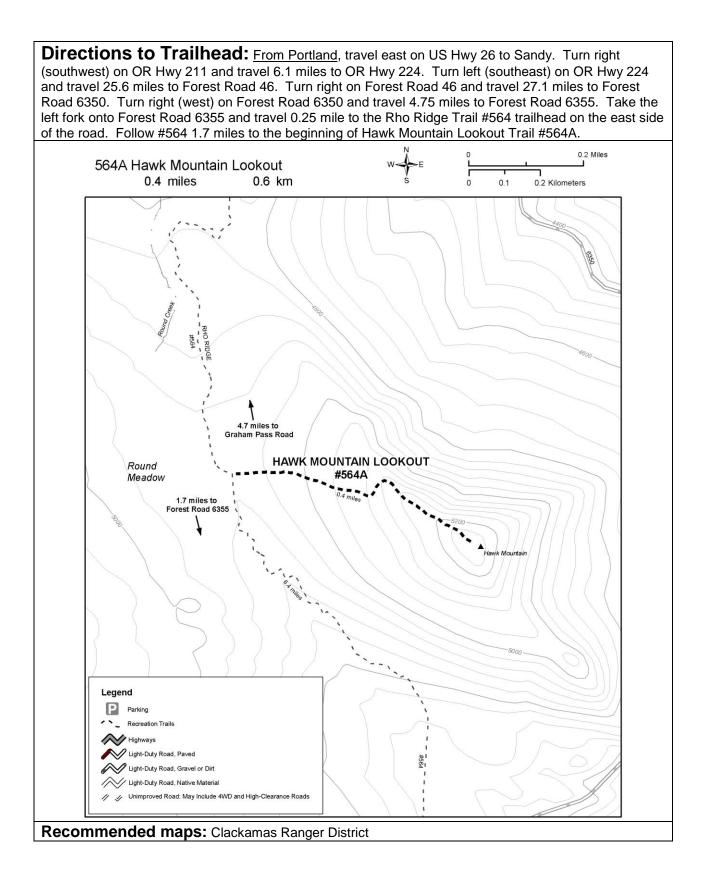

**Trail Description:** This trail begins at Rho Ridge Trail #564 (4,950') and ends at Hawk Mountain Lookout (5,250'). To access this trail, it is easiest to start from the southerly trailhead for Rho Ridge Trail #564 at Forest Road 6355 (4,580'). Head uphill (north) on Rho Ridge Trail #564 for 1.7 miles to the beginning of this trail (#546A). From Rho Ridge Trail #564, this trail (#564A) heads east to the summit of Hawk Mountain. The lookout cabin at the summit has been recently restored. The round trip distance for this hike is 4.2 miles. The trail can also be accessed from the north end of Rho Ridge Trail #564 at Graham Pass Road.