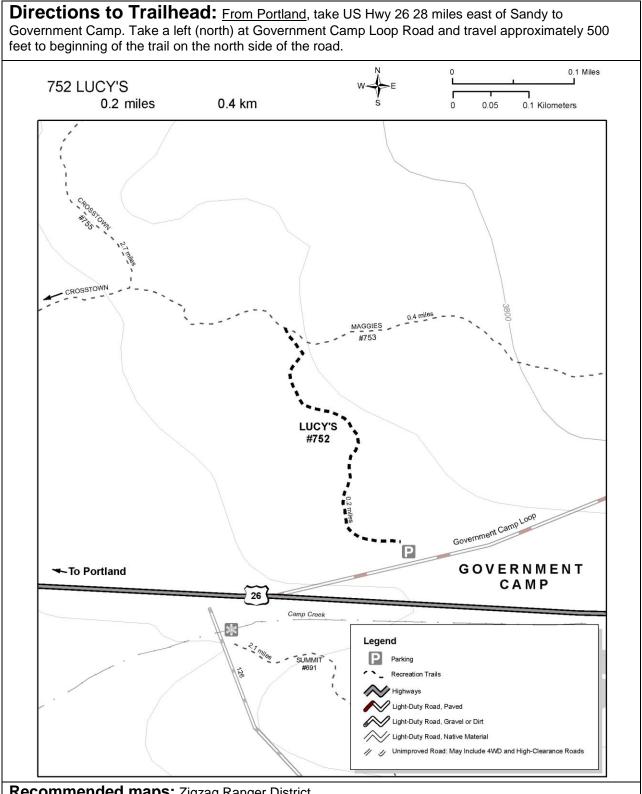

## **Recreation Opportunity Guide**

| Distance                                                                                                                                                                                                                                                                                                                                                                                                                                                                                                                                                                                                                                                         | 50 feet                                                                                             |
|------------------------------------------------------------------------------------------------------------------------------------------------------------------------------------------------------------------------------------------------------------------------------------------------------------------------------------------------------------------------------------------------------------------------------------------------------------------------------------------------------------------------------------------------------------------------------------------------------------------------------------------------------------------|-----------------------------------------------------------------------------------------------------|
| <b>Trail Highlights:</b> Connector trail from the west Trails (#753)                                                                                                                                                                                                                                                                                                                                                                                                                                                                                                                                                                                             | t end of Government Camp Loop Road to Maggie's                                                      |
| <b>Trail Description:</b> The trail is broad, wide, and fairly level – an easy traverse through the forest.                                                                                                                                                                                                                                                                                                                                                                                                                                                                                                                                                      |                                                                                                     |
| <ul> <li>Regulations &amp; Leave No Trace Information:</li> <li>Leave No Trace</li> <li>Plan Ahead and Prepare: Prepare for extreme weather, hazards and emergencies.</li> <li>Travel and Camp on Durable Surfaces: Use established trails and campsites.</li> <li>Dispose of Waste Properly: Pack out all trash, leftover food and litter.</li> <li>Leave What You Find: Avoid introducing or transporting non-native species.</li> <li>Minimize Campfire Impacts: Use established fire rings &amp; keep fires small.</li> <li>Respect Wildlife: Control pets at all times.</li> <li>Be Considerate of Other Visitors: Avoid loud voices and noises.</li> </ul> |                                                                                                     |
| To momator on Leave No made, go to www.livr.d                                                                                                                                                                                                                                                                                                                                                                                                                                                                                                                                                                                                                    | org or call 1-800-332-4100                                                                          |
| For current trail conditions and mo<br>http://www.fs.usd                                                                                                                                                                                                                                                                                                                                                                                                                                                                                                                                                                                                         | ore recreation information go to:<br>da.gov/mthood                                                  |
| For current trail conditions and mo<br>http://www.fs.usd<br>Map and driving direc                                                                                                                                                                                                                                                                                                                                                                                                                                                                                                                                                                                | bre recreation information go to:<br>da.gov/mthood<br>ctions on next page                           |
| For current trail conditions and mo<br>http://www.fs.usd<br>Map and driving direc<br>Mt. Hood National Forest                                                                                                                                                                                                                                                                                                                                                                                                                                                                                                                                                    | bre recreation information go to:<br>da.gov/mthood<br>ctions on next page<br>Zigzag Ranger District |
| For current trail conditions and mo<br>http://www.fs.usd<br>Map and driving direc                                                                                                                                                                                                                                                                                                                                                                                                                                                                                                                                                                                | bre recreation information go to:<br>da.gov/mthood<br>ctions on next page                           |

Recommended maps: Zigzag Ranger District