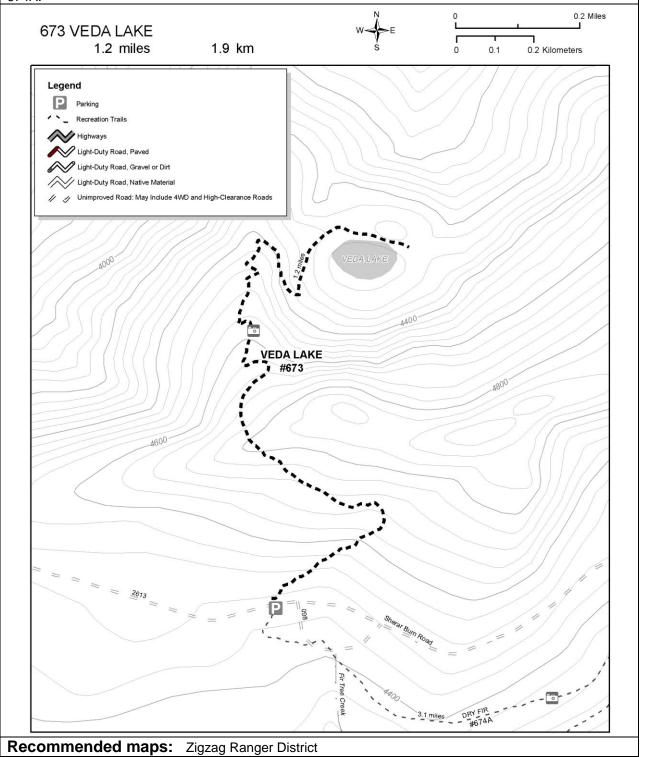

## Veda Lake Trail #673

**Trail Description:** The Veda Lake trail is a short 1.2 miles to the Lake. The trail climbs up from the trailhead, over the ridge, and then switchbacks down to the lake.

**Directions to Trailhead:** From Portland, follow US Hwy 26 for 29.5 miles east of Sandy. Turn right (south) on Still Creek Campground Road (Forest Road 2650) and drive through the campground for 1.1 miles. Turn right at E Chimney Rock Road and continue 0.5 mile to a four way junction. Continue straight onto Sherar Burn Road (Forest Road 2613) and travel 3.6 miles to the parking lot on the right (north) side of the road. The trailhead is located on the north side of the road across from the Dry Fir Trail 674A.